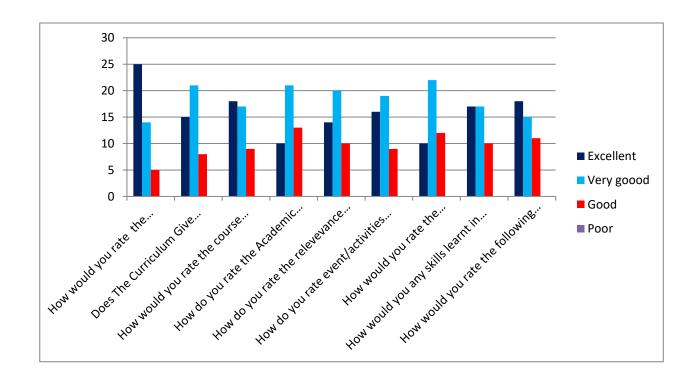

In the Session 2019-20 Total Students 30 filled their feedback form in which 41 % rated Excellent, 45% Very good, and 14% Good Regarding curriculum Prescribed for degree in colleges.

57 % Rated Excellent, 59% Very Good, and 17% Good regarding curriculum and knowledge related to future Carrie opportunities.

28% Rated Excellent, 41% Very Good, and 31 % Good regarding Course Curriculum for fulfilling expectations.

24% Rated Excellent, 55% Very Good, and 21% Good regarding academic initiatives taken by the college.

34% Rated Excellent, 38 % Very Good, and 28 % Good regarding relevance of degree in present Job.

28% Rated Excellent, 34% Very Good, and 38% Good regarding event or activities organized in college for overall development.

31% Rated Excellent, 35% Very Good, and 34% Good regarding motivation created by the Syllabus to Pursue PG/Research in Practical topic.

27 % Rated Excellent, 52 % Very Good, and 21% Good regarding academic initiatives taken by the college to competence as Students by Conducting Seminars, Workshops, case Studies, Project and Visits.

|           | How would you rate the curriculum prescribed for your degree in the college? 1.Excellent 2. Very Good 3. Good 4. Poor | Does The Curriculum Give you Sufficient & Necessary Knowledge with respect to future carrer opportunites? | How would you rate the course<br>Curriculum for Fulfilling your Cxpectations? 1.Excellent<br>2. Very Good 3. Good 4. Poor | How do you rate the Academic initivatives taken by the College?  1.Excellent 2. Very Good 3. Good 4. Poor | How do you rate the relevevance of your degree to your present job? | How do you rate event/activities organized by the college for your overall development? |    | How would you any skills learnt in the due course of your study? (Other than Syllabus) 1.Excellent 2. Very Good 3. Good 4. Poor | How would you rate the following academic initiatives taken by the college to competence as student? Seminars, Workshops,  Case studies, Projects, Tours, Visits e.t.c.  1.Excellent 2. Very Good 3. Good 4. Poor |
|-----------|-----------------------------------------------------------------------------------------------------------------------|-----------------------------------------------------------------------------------------------------------|---------------------------------------------------------------------------------------------------------------------------|-----------------------------------------------------------------------------------------------------------|---------------------------------------------------------------------|-----------------------------------------------------------------------------------------|----|---------------------------------------------------------------------------------------------------------------------------------|-------------------------------------------------------------------------------------------------------------------------------------------------------------------------------------------------------------------|
| Excellent | 25                                                                                                                    | 15                                                                                                        | 18                                                                                                                        | 10                                                                                                        | 14                                                                  | 16                                                                                      | 10 | 17                                                                                                                              | 18                                                                                                                                                                                                                |
| Very good | 14                                                                                                                    | 21                                                                                                        | 17                                                                                                                        | 21                                                                                                        | 20                                                                  | 19                                                                                      | 22 | 17                                                                                                                              | 15                                                                                                                                                                                                                |
| Good      | 5                                                                                                                     | 8                                                                                                         | 9                                                                                                                         | 13                                                                                                        | 10                                                                  | 9                                                                                       | 12 | 10                                                                                                                              | 11                                                                                                                                                                                                                |
| Poor      | 0                                                                                                                     | 0                                                                                                         | 0                                                                                                                         | 0                                                                                                         | 0                                                                   | 0                                                                                       | 0  | 0                                                                                                                               | 0                                                                                                                                                                                                                 |