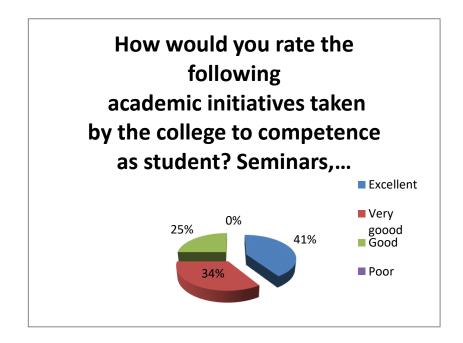

31% Rated Excellent, 35% Very Good, and 34% Good regarding motivation created by the Syllabus to Pursue PG/Research in Practical topic.

27 % Rated Excellent, 52 % Very Good, and 21% Good regarding academic initiatives taken by the college to competence as Students by Conducting Seminars, Workshops, case Studies, Project and Visits.

How would you rate the following academic initiatives taken by the college to competence as student? Seminars, Workshops, Case studies, Projects, Tours, Visits e.t.c.1.Excellent 2. Very Good 3. Good 4. Poor

| Excellent | 18 |
|-----------|----|
| Very good | 15 |
| Good      | 11 |
| Poor      | 0  |