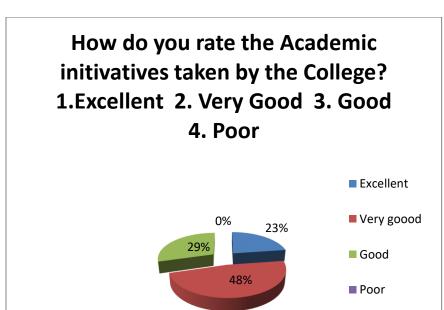

28% Rated Excellent, 41% Very Good, and 31 % Good regarding Course Curriculum for fulfilling expectations.

24% Rated Excellent, 55% Very Good, and 21% Good regarding academic initiatives taken by the college.

5

0

8

0

| Curriculum f | you rate the course<br>or Fulfilling your expectations? 1. Excellent 2.<br>3. Good 4. Poor | •         | e Academic initiatives taken by the College? 1. |    |
|--------------|--------------------------------------------------------------------------------------------|-----------|-------------------------------------------------|----|
| Excellent    | 18                                                                                         | Excellent |                                                 | 10 |
| Very good    | 17                                                                                         | Very good |                                                 | 21 |
| Good         | 9                                                                                          | Good      |                                                 | 13 |
| Poor         | 0                                                                                          | Poor      |                                                 | 0  |