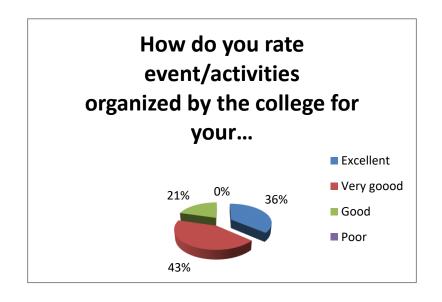

34% Rated Excellent, 38 % Very Good, and 28 % Good regarding relevance of degree in present Job.

28% Rated Excellent, 34% Very Good, and 38% Good regarding event or activities organized in college for overall development.

|           | How do you rate the relevance our present job? 1.Excellent 2. Very Good 3. Good 4. Poor | How do you rate event/activities organized by the college for your overall development? 1.Excellent 2. Very Good 3. Good 4. Poor |    |  |  |  |
|-----------|-----------------------------------------------------------------------------------------|----------------------------------------------------------------------------------------------------------------------------------|----|--|--|--|
| Excellent | 14                                                                                      | Excellent                                                                                                                        | 16 |  |  |  |
| Very good | 20                                                                                      | Very good                                                                                                                        | 19 |  |  |  |
| Good      | 10                                                                                      | Good                                                                                                                             | 9  |  |  |  |
| Poor      | 0                                                                                       | Poor                                                                                                                             | 0  |  |  |  |