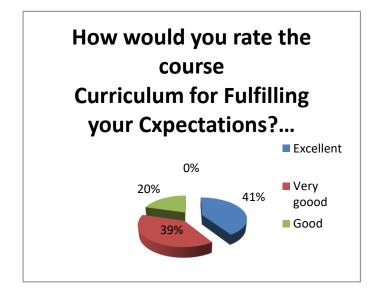

28% Rated Excellent, 41% Very Good, and 31 % Good regarding Course Curriculum for fulfilling expectations.

24% Rated Excellent, 55% Very Good, and 21% Good regarding academic initiatives taken by the college.

5

0

8

0

| Curriculum f | you rate the course<br>or Fulfilling your expectations? 1. Excellent 2.<br>3. Good 4. Poor | •         | e Academic initiatives taken by the College? 1. |    |
|--------------|--------------------------------------------------------------------------------------------|-----------|-------------------------------------------------|----|
| Excellent    | 18                                                                                         | Excellent |                                                 | 10 |
| Very good    | 17                                                                                         | Very good |                                                 | 21 |
| Good         | 9                                                                                          | Good      |                                                 | 13 |
| Poor         | 0                                                                                          | Poor      |                                                 | 0  |