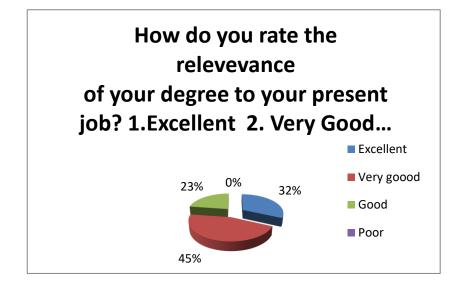

34% Rated Excellent, 38 % Very Good, and 28 % Good regarding relevance of degree in present Job.

28% Rated Excellent, 34% Very Good, and 38% Good regarding event or activities organized in college for overall development.

|           | How do you rate the relevance our present job? 1.Excellent 2. Very Good 3. Good 4. Poor | How do you rate event/activities organized by the college for your overall development? 1.Excellent 2. Very Good 3. Good 4. Poor |    |  |  |  |
|-----------|-----------------------------------------------------------------------------------------|----------------------------------------------------------------------------------------------------------------------------------|----|--|--|--|
| Excellent | 14                                                                                      | Excellent                                                                                                                        | 16 |  |  |  |
| Very good | 20                                                                                      | Very good                                                                                                                        | 19 |  |  |  |
| Good      | 10                                                                                      | Good                                                                                                                             | 9  |  |  |  |
| Poor      | 0                                                                                       | Poor                                                                                                                             | 0  |  |  |  |