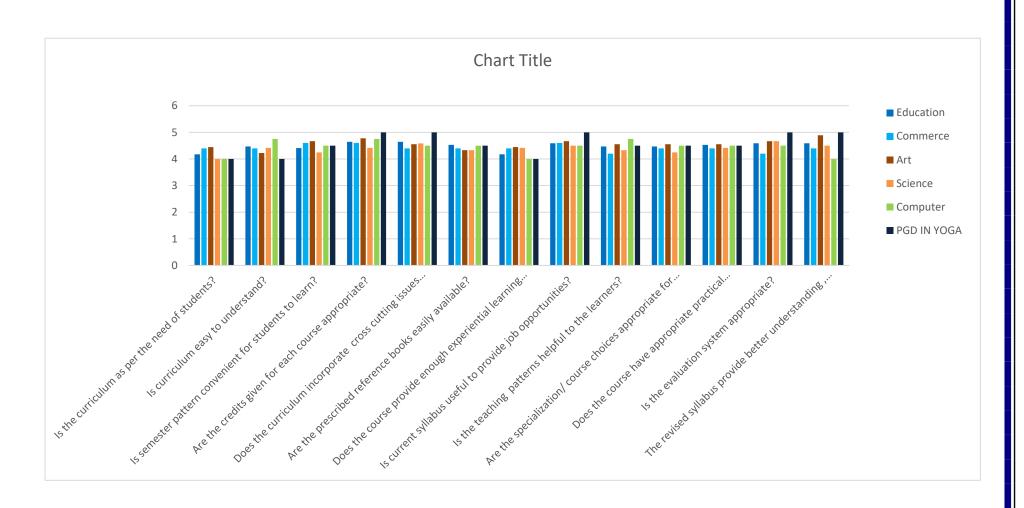

|             | Department | Is the curriculum as per the need of students? | Is curriculum easy to understand? | Is semester pattern convenient for<br>students to learn? | Are the credits given for each course<br>appropriate? | cutting issues like professional ethics , human values and environment protection? | Are the prescribed reference books easily available? | Does the course provide enough experiential learning through research, field work and project works? | Is current syllabus useful to provide job<br>opportunities? | Is the teaching patterns helpful to the<br>learners? | Are the specialization/ course choices<br>appropriate for the learners? | Does the course have appropriate practical component? (if applicable) | Is the evaluation system appropriate? | The revised syllabus provide better<br>understanding , knowledge and job<br>opportunities to the students? |
|-------------|------------|------------------------------------------------|-----------------------------------|----------------------------------------------------------|-------------------------------------------------------|------------------------------------------------------------------------------------|------------------------------------------------------|------------------------------------------------------------------------------------------------------|-------------------------------------------------------------|------------------------------------------------------|-------------------------------------------------------------------------|-----------------------------------------------------------------------|---------------------------------------|------------------------------------------------------------------------------------------------------------|
| Education   |            | 4.176                                          | 4.470                             | 4.411                                                    | 4.647                                                 | 4.647                                                                              | 4.529                                                | 4.176                                                                                                | 4.588                                                       | 4.470                                                | 4.470                                                                   | 4.529                                                                 | 4.588                                 | 4.588                                                                                                      |
| Commerce    |            | 4.4                                            | 4.4                               | 4.6                                                      | 4.6                                                   | 4.4                                                                                | 4.4                                                  | 4.4                                                                                                  | 4.6                                                         | 4.2                                                  | 4.4                                                                     | 4.4                                                                   | 4.2                                   | 4.4                                                                                                        |
| Art         |            | 4.444                                          | 4.222                             | 4.666                                                    | 4.777                                                 | 4.555                                                                              | 4.333                                                | 4.444                                                                                                | 4.666667                                                    | 4.555                                                | 4.555                                                                   | 4.555                                                                 | 4.666                                 | 4.888                                                                                                      |
| Science     |            | 4                                              | 4.416                             | 4.25                                                     | 4.416                                                 | 4.583                                                                              | 4.333                                                | 4.416                                                                                                | 4.5                                                         | 4.333                                                | 4.25                                                                    | 4.416                                                                 | 4.666                                 | 4.5                                                                                                        |
| Computer    |            | 4                                              | 4.75                              | 4.5                                                      | 4.75                                                  | 4.5                                                                                | 4.5                                                  | 4                                                                                                    | 4.5                                                         | 4.75                                                 | 4.5                                                                     | 4.5                                                                   | 4.5                                   | 4                                                                                                          |
| PGD IN YOGA |            | 4                                              | 4                                 | 4.5                                                      | 5                                                     | 5                                                                                  | 4.5                                                  | 4                                                                                                    | 5                                                           | 4.5                                                  | 4.5                                                                     | 4.5                                                                   | 5                                     | 5                                                                                                          |