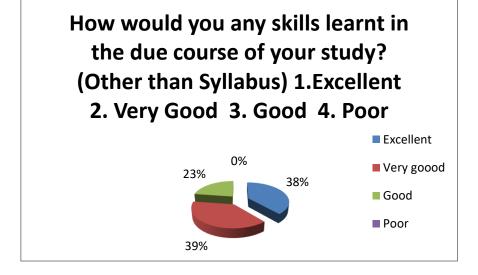

31% Rated Excellent, 35% Very Good, and 34% Good regarding motivation created by the Syllabus to Pursue PG/Research in Practical topic.

27 % Rated Excellent, 52 % Very Good, and 21% Good regarding academic initiatives taken by the college to competence as Students by Conducting Seminars, Workshops, case Studies, Project and Visits.

| How would you rate<br>created by the syllab<br>PG/Research in the p<br>Poor |    | How would you any skills learnt in the due course of your study? (Other than Syllabus) 1.Excellent 2. Very Good 3. Good 4. Poor |    |  |  |  |
|-----------------------------------------------------------------------------|----|---------------------------------------------------------------------------------------------------------------------------------|----|--|--|--|
| Excellent                                                                   | 10 | Excellent                                                                                                                       | 17 |  |  |  |
| Very good                                                                   | 22 | Very good                                                                                                                       | 17 |  |  |  |
| Good                                                                        | 12 | Good                                                                                                                            | 10 |  |  |  |
| Poor                                                                        | 0  | Poor                                                                                                                            | 0  |  |  |  |