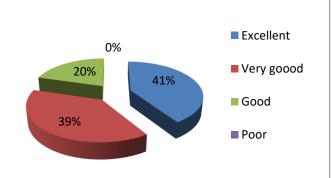

In the Session 2019-20 Total Students 30 filled their feedback form in which 41 % rated Excellent, 45% Very good, and 14% Good Regarding curriculum Prescribed for degree in colleges.

57 % Rated Excellent, 59% Very Good, and 17% Good regarding curriculum and knowledge related to future Carrie opportunities.