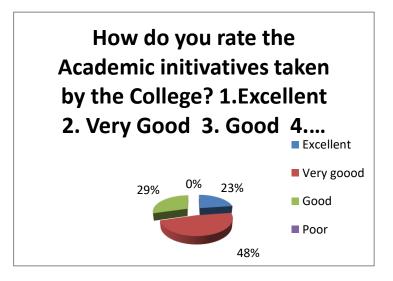

28% Rated Excellent, 41% Very Good, and 31 % Good regarding Course Curriculum for fulfilling expectations.

24% Rated Excellent, 55% Very Good, and 21% Good regarding academic initiatives taken by the college.

5

0

8

0

| Curriculum f | you rate the course<br>or Fulfilling your expectations? 1. Excellent 2.<br>3. Good 4. Poor | •         | e Academic initiatives taken by the College? 1. |    |
|--------------|--------------------------------------------------------------------------------------------|-----------|-------------------------------------------------|----|
| Excellent    | 18                                                                                         | Excellent |                                                 | 10 |
| Very good    | 17                                                                                         | Very good |                                                 | 21 |
| Good         | 9                                                                                          | Good      |                                                 | 13 |
| Poor         | 0                                                                                          | Poor      |                                                 | 0  |