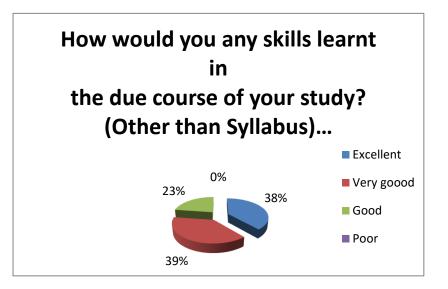

31% Rated Excellent, 35% Very Good, and 34% Good regarding motivation created by the Syllabus to Pursue PG/Research in Practical topic.

27 % Rated Excellent, 52 % Very Good, and 21% Good regarding academic initiatives taken by the college to competence as Students by Conducting Seminars, Workshops, case Studies, Project and Visits.

| How would you rate<br>created by the syllab<br>PG/Research in the p<br>Poor |    | How would you any skills learnt in the due course of your study? (Other than Syllabus) 1.Excellent 2. Very Good 3. Good 4. Poor |    |  |  |  |
|-----------------------------------------------------------------------------|----|---------------------------------------------------------------------------------------------------------------------------------|----|--|--|--|
| Excellent                                                                   | 10 | Excellent                                                                                                                       | 17 |  |  |  |
| Very good                                                                   | 22 | Very good                                                                                                                       | 17 |  |  |  |
| Good                                                                        | 12 | Good                                                                                                                            | 10 |  |  |  |
| Poor                                                                        | 0  | Poor                                                                                                                            | 0  |  |  |  |